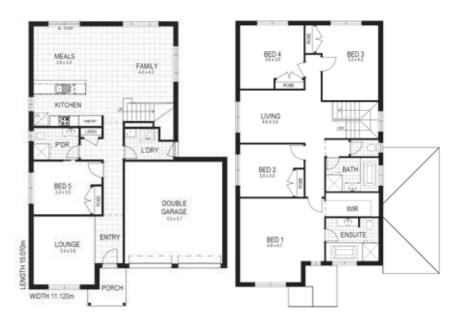

**HOUSE AREA** 262.64m<sup>2</sup>

drop edge beams. Smart Wiring, NBN or Telstra Velocity. Site costs are to builders preferred siting and subject to Council setbacks. Excludes: Light fittings, curtains, blinds, fencing and landscaping. © Brochure prepared by Wincrest Group Pty Ltd Builders Licence 213442C.

### For further details contact **Stephen Caruana on 0417 271 630**

enquiries@wincrest.com.au

www.wincrest.com.au

FROM **\$267,938 + Land** 

**GROUND FLOOR** 

FIRST FLOOR

Image is for illustrative purposes only, changes to the facade may be required to satisfy Stonecutters Ridge Building Guidelines.